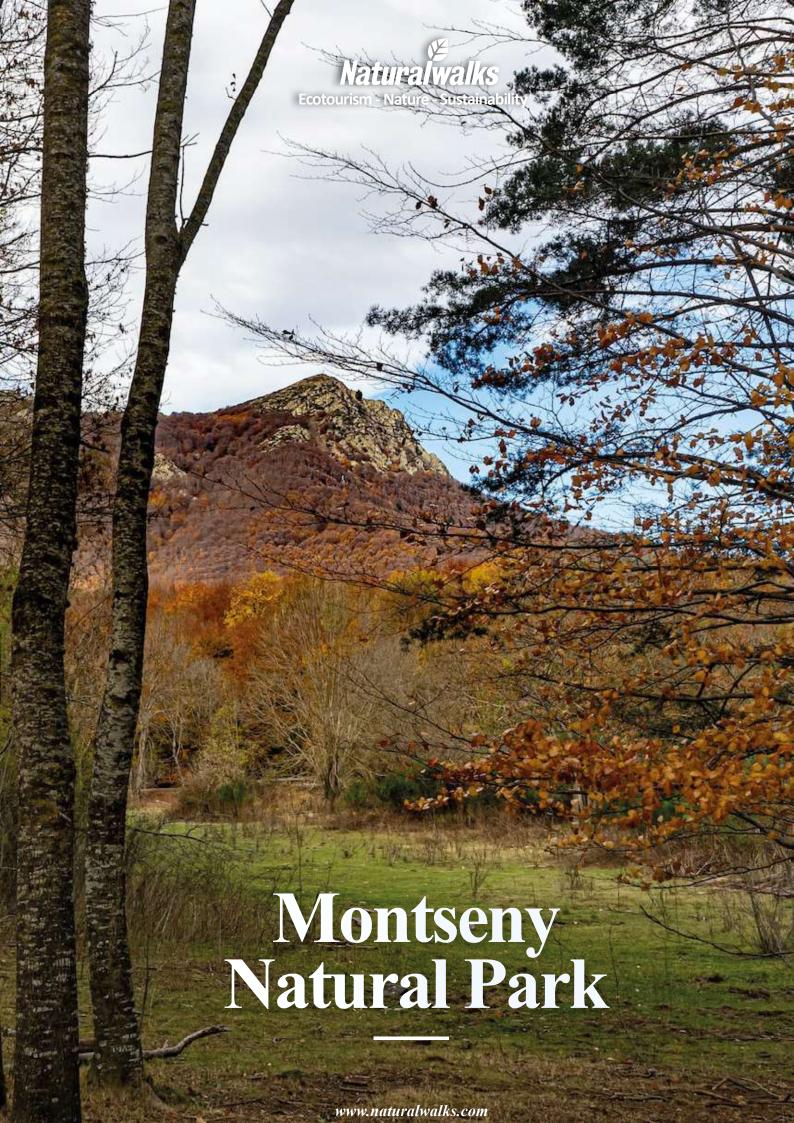

## Montseny Natural Park

The Montseny Natural Park is the only Biosphere reserve in Catalonia. You will be able to enjoy walking through forests and meadows of the alpine mountains almost two thousand meters high, just over an hour from the sand of the sunny beaches, and in the middle and lower parts delving into the purest Mediterranean forest. A spectacular landscape of colors throughout the year!