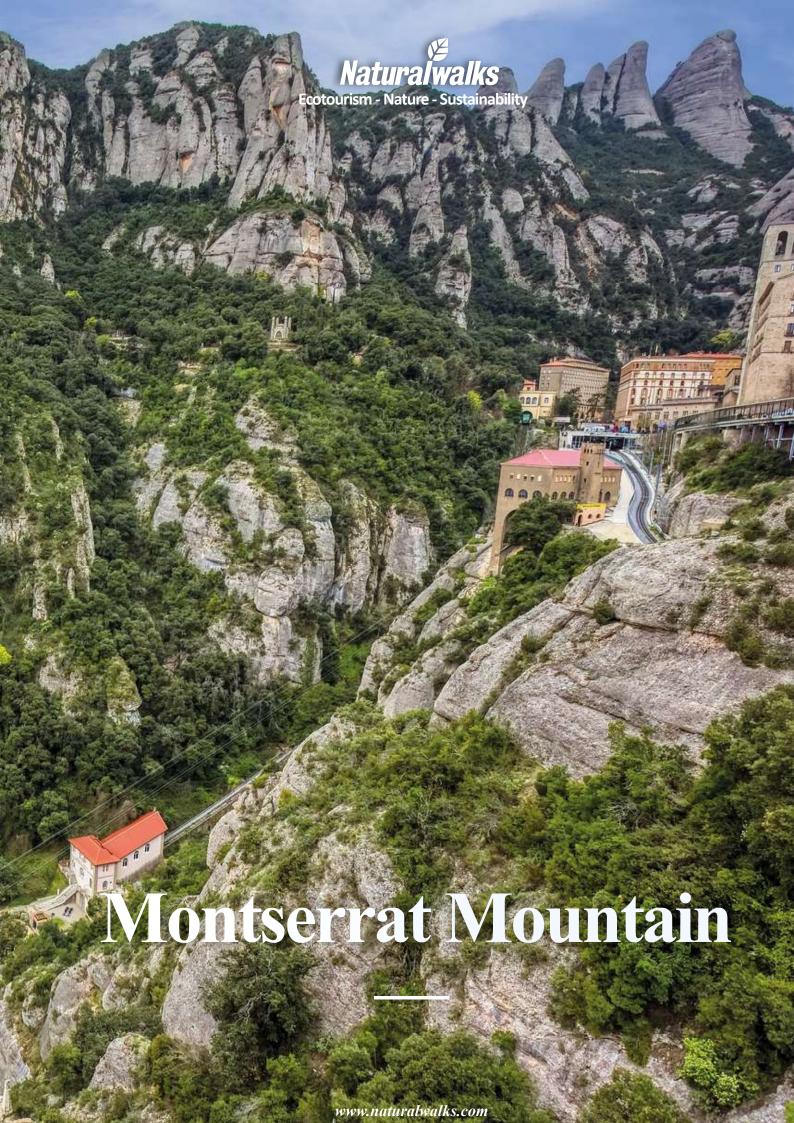

## **Montserrat Mountain**

The most symbolic and spiritual site in Catalonia is also, at the same time, a spectacular massif with a unique orography. This is a tour to one of the most special landscapes of our country, where you can discover its singular geology, the multitude of microclimates that will allow us to find a great diversity of aromatic plants and a watchtower from which to enjoy magnificent views, from the coast to the Pyrenees.